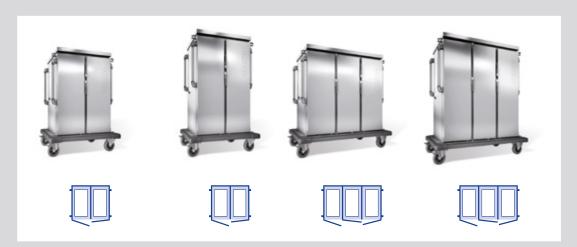

#### Separate compartments

All doors can be opened independently of one another, even in the 3-door models. This facilitates removing the trays and helps to maintain constant temperatures in the interior for as long as possible.

# B.PRO TRAY TRANSPORT TROLLEYS, FOR PASSIVE COOLING WITH EUTECTIC PLATES, DOUBLE-WALLED, INSULATED

| For Euronorm trays        | TTW-PK 16-115 DZE                                                                                                                                                                                                                                                                                                                                                                                                                                                                                                  | TTW-PK 20-115 DZE                  | TTW-PK 24-115 DDE                  | TTW-PK 30-115 DDE                |
|---------------------------|--------------------------------------------------------------------------------------------------------------------------------------------------------------------------------------------------------------------------------------------------------------------------------------------------------------------------------------------------------------------------------------------------------------------------------------------------------------------------------------------------------------------|------------------------------------|------------------------------------|----------------------------------|
| Model                     | Tray transport trolley, for passive cooling with eutectic plates, double-walled, insulated, for Euronorm trays                                                                                                                                                                                                                                                                                                                                                                                                     |                                    |                                    |                                  |
| Basic equipment           | <ul> <li>Double-walled insulated, HS standard model in compliance with DIN 18865-9</li> <li>Holders on the inside of the doors for hanging in eutectic plates (not included in the scope of delivery)</li> <li>Deep-drawn support ledges with spacing of 115 mm</li> <li>With 2 vertical, ergonomic push handles on the left and right of the short side</li> <li>Rugged, all-round bumper rail</li> <li>Castors with 160 mm dia., 2 fixed castors and 2 steering castors with brakes, galvanised steel</li> </ul> |                                    |                                    |                                  |
| Eutectic plates           | With 2 eutectic plates                                                                                                                                                                                                                                                                                                                                                                                                                                                                                             | With 4 eutectic plates             | With 3 eutectic plates             | With 6 eutectic plates           |
| Hinged doors/compartments | 2/2                                                                                                                                                                                                                                                                                                                                                                                                                                                                                                                | 2/2                                | 3/3                                | 3/3                              |
| Capacity                  | 16 Euronorm trays,<br>lengthwise                                                                                                                                                                                                                                                                                                                                                                                                                                                                                   | 20 Euronorm trays,<br>lengthwise   | 24 Euronorm trays,<br>lengthwise   | 30 Euronorm trays,<br>lengthwise |
| Space between ledges      | 115 mm                                                                                                                                                                                                                                                                                                                                                                                                                                                                                                             | 115 mm                             | 115 mm                             | 115 mm                           |
| Dim. L x W x H (mm)       | 1122 x 783 x 1406 mm                                                                                                                                                                                                                                                                                                                                                                                                                                                                                               | 1122 x 783 x 1636 mm               | 1554 x 783 x 1406 mm               | 1554 x 783 x 1636 mm             |
| Weight (kg)               | 119 kg                                                                                                                                                                                                                                                                                                                                                                                                                                                                                                             | 133 kg                             | 164 kg                             | 179 kg                           |
| Order No.                 | 573 722                                                                                                                                                                                                                                                                                                                                                                                                                                                                                                            | 573 725                            | 573 728                            | 573 731                          |
| For Gastronorm trays      | TTW-PK 16-115 DZG                                                                                                                                                                                                                                                                                                                                                                                                                                                                                                  | TTW-PK 20-115 DZG                  | TTW-PK 24-115 DDG                  | TTW-PK 30-115 DDG                |
| Model                     | Tray transport trolleys, zur pass                                                                                                                                                                                                                                                                                                                                                                                                                                                                                  | iven Kühlung, double-walled, ins   | ulated, for Gastronorm trays       |                                  |
| Basic equipment           | <ul> <li>Double-walled insulated, HS standard model in compliance with DIN 18865-9</li> <li>Holders on the inside of the doors for hanging in eutectic plates (not included in the scope of delivery)</li> <li>Deep-drawn support ledges with spacing of 115 mm</li> <li>With 2 vertical, ergonomic push handles on the left and right of the short side</li> <li>Rugged, all-round bumper rail</li> <li>Castors with 160 mm dia., 2 fixed castors and 2 steering castors with brakes, galvanised steel</li> </ul> |                                    |                                    |                                  |
| Eutectic plates           | With 2 eutectic plates                                                                                                                                                                                                                                                                                                                                                                                                                                                                                             | With 4 eutectic plates             | With 3 eutectic plates             | With 6 eutectic plates           |
| Hinged doors/compartments | 2/2                                                                                                                                                                                                                                                                                                                                                                                                                                                                                                                | 2/2                                | 3/3                                | 3/3                              |
| Capacity                  | 16 Gastronorm trays, lengthwise                                                                                                                                                                                                                                                                                                                                                                                                                                                                                    | 20 Gastronorm trays,<br>lengthwise | 24 Gastronorm trays,<br>lengthwise | 30 Gastronorm trays, lengthwise  |
| Space between ledges      | 115 mm                                                                                                                                                                                                                                                                                                                                                                                                                                                                                                             | 115 mm                             | 115 mm                             | 115 mm                           |
| Dim. L x W x H (mm)       | 1032 x 783 x 1406 mm                                                                                                                                                                                                                                                                                                                                                                                                                                                                                               | 1032 x 783 x 1636 mm               | 1419 x 783 x 1406 mm               | 1419 x 783 x 1636 mm             |
| Weight (kg)               | 113 kg                                                                                                                                                                                                                                                                                                                                                                                                                                                                                                             | 125 kg                             | 153 kg                             | 171 kg                           |
| Order No.                 | 573 734                                                                                                                                                                                                                                                                                                                                                                                                                                                                                                            | 573 737                            | 573 740                            | 573 743                          |

# B.PRO TRAY TRANSPORT TROLLEYS, FOR PASSIVE COOLING WITH EUTECTIC PLATES, DOUBLE-WALLED, INSULATED

| For Euronorm or<br>Gastronorm trays | TTW-PK 32-115 DZU                                                                                                                                                                                                                                                                                                                                                                                                                                                                                          | TTW 40-115 DZU                                                                                                                  |  |
|-------------------------------------|------------------------------------------------------------------------------------------------------------------------------------------------------------------------------------------------------------------------------------------------------------------------------------------------------------------------------------------------------------------------------------------------------------------------------------------------------------------------------------------------------------|---------------------------------------------------------------------------------------------------------------------------------|--|
| Model                               | Tray transport trolleys, for passive cooling with 2 eutectic plates, double-walled, insulated, for Euronorm or Gastronorm trays                                                                                                                                                                                                                                                                                                                                                                            | Tray transport trolleys, for passive cooling with 3 eutectic plates, double-walled, insulated, for Euronorm or Gastronorm trays |  |
| Basic equipment                     | <ul> <li>Double-walled insulated, HS standard model in compliance with DIN 18865-9</li> <li>Model with dividing wall for the insertion of eutectic plates (not included in scope of delivery)</li> <li>Deep-drawn support ledges with spacing of 115 mm</li> <li>With 2 vertical, ergonomic push handles on the left and right of the short side</li> <li>Rugged, all-round bumper rail</li> <li>Castors with 160 mm dia., 2 fixed castors and 2 steering castors with brakes, galvanised steel</li> </ul> |                                                                                                                                 |  |
| Eutectic plates                     | With 2 eutectic plates                                                                                                                                                                                                                                                                                                                                                                                                                                                                                     | With 3 eutectic plates                                                                                                          |  |
| Hinged doors/compartments           | 2/2                                                                                                                                                                                                                                                                                                                                                                                                                                                                                                        | 2/2                                                                                                                             |  |
| Capacity                            | 32 Euronorm or<br>Gastronorm trays,<br>crosswise                                                                                                                                                                                                                                                                                                                                                                                                                                                           | 40 Euronorm or<br>Gastronor trays,<br>crosswise                                                                                 |  |
| Space between ledges                | 115 mm                                                                                                                                                                                                                                                                                                                                                                                                                                                                                                     | 115 mm                                                                                                                          |  |
| Dim. L x W x H (mm)                 | 1452 x 956 x 1406 mm                                                                                                                                                                                                                                                                                                                                                                                                                                                                                       | 1452 x 956 x 1636 mm                                                                                                            |  |
| Weight (kg)                         | 165 kg                                                                                                                                                                                                                                                                                                                                                                                                                                                                                                     | 180 kg                                                                                                                          |  |
| Order No.                           | 574 894                                                                                                                                                                                                                                                                                                                                                                                                                                                                                                    | 574 895                                                                                                                         |  |