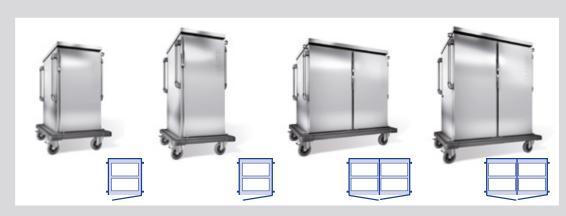

# B.PRO TRAY TRANSPORT TROLLEYS, FOR PASSIVE COOLING WITH EUTECTIC PLATES, DOUBLE-WALLED, INSULATED

| For Euronorm trays        | TTW-PK 16-115 DZE                                                                                                                                                                                                                                                                                                                                                                                                                                                                                                  | TTW-PK 20-115 DZE                  | TTW-PK 24-115 DDE                  | TTW-PK 30-115 DDE                |
|---------------------------|--------------------------------------------------------------------------------------------------------------------------------------------------------------------------------------------------------------------------------------------------------------------------------------------------------------------------------------------------------------------------------------------------------------------------------------------------------------------------------------------------------------------|------------------------------------|------------------------------------|----------------------------------|
| Model                     | Tray transport trolley, for passive cooling with eutectic plates, double-walled, insulated, for Euronorm trays                                                                                                                                                                                                                                                                                                                                                                                                     |                                    |                                    |                                  |
| Basic equipment           | <ul> <li>Double-walled insulated, HS standard model in compliance with DIN 18865-9</li> <li>Holders on the inside of the doors for hanging in eutectic plates (not included in the scope of delivery)</li> <li>Deep-drawn support ledges with spacing of 115 mm</li> <li>With 2 vertical, ergonomic push handles on the left and right of the short side</li> <li>Rugged, all-round bumper rail</li> <li>Castors with 160 mm dia., 2 fixed castors and 2 steering castors with brakes, galvanised steel</li> </ul> |                                    |                                    |                                  |
| Eutectic plates           | With 2 eutectic plates                                                                                                                                                                                                                                                                                                                                                                                                                                                                                             | With 4 eutectic plates             | With 3 eutectic plates             | With 6 eutectic plates           |
| Hinged doors/compartments | 2/2                                                                                                                                                                                                                                                                                                                                                                                                                                                                                                                | 2/2                                | 3/3                                | 3/3                              |
| Capacity                  | 16 Euronorm trays,<br>lengthwise                                                                                                                                                                                                                                                                                                                                                                                                                                                                                   | 20 Euronorm trays,<br>lengthwise   | 24 Euronorm trays,<br>lengthwise   | 30 Euronorm trays,<br>lengthwise |
| Space between ledges      | 115 mm                                                                                                                                                                                                                                                                                                                                                                                                                                                                                                             | 115 mm                             | 115 mm                             | 115 mm                           |
| Dim. L x W x H (mm)       | 1122 x 783 x 1406 mm                                                                                                                                                                                                                                                                                                                                                                                                                                                                                               | 1122 x 783 x 1636 mm               | 1554 x 783 x 1406 mm               | 1554 x 783 x 1636 mm             |
| Weight (kg)               | 119 kg                                                                                                                                                                                                                                                                                                                                                                                                                                                                                                             | 133 kg                             | 164 kg                             | 179 kg                           |
| Order No.                 | 573 722                                                                                                                                                                                                                                                                                                                                                                                                                                                                                                            | 573 725                            | 573 728                            | 573 731                          |
| For Gastronorm trays      | TTW-PK 16-115 DZG                                                                                                                                                                                                                                                                                                                                                                                                                                                                                                  | TTW-PK 20-115 DZG                  | TTW-PK 24-115 DDG                  | TTW-PK 30-115 DDG                |
| Model                     | Tray transport trolleys, zur pass                                                                                                                                                                                                                                                                                                                                                                                                                                                                                  | iven Kühlung, double-walled, ins   | ulated, for Gastronorm trays       |                                  |
| Basic equipment           | <ul> <li>Double-walled insulated, HS standard model in compliance with DIN 18865-9</li> <li>Holders on the inside of the doors for hanging in eutectic plates (not included in the scope of delivery)</li> <li>Deep-drawn support ledges with spacing of 115 mm</li> <li>With 2 vertical, ergonomic push handles on the left and right of the short side</li> <li>Rugged, all-round bumper rail</li> <li>Castors with 160 mm dia., 2 fixed castors and 2 steering castors with brakes, galvanised steel</li> </ul> |                                    |                                    |                                  |
| Eutectic plates           | With 2 eutectic plates                                                                                                                                                                                                                                                                                                                                                                                                                                                                                             | With 4 eutectic plates             | With 3 eutectic plates             | With 6 eutectic plates           |
| Hinged doors/compartments | 2/2                                                                                                                                                                                                                                                                                                                                                                                                                                                                                                                | 2/2                                | 3/3                                | 3/3                              |
| Capacity                  | 16 Gastronorm trays, lengthwise                                                                                                                                                                                                                                                                                                                                                                                                                                                                                    | 20 Gastronorm trays,<br>lengthwise | 24 Gastronorm trays,<br>lengthwise | 30 Gastronorm trays, lengthwise  |
| Space between ledges      | 115 mm                                                                                                                                                                                                                                                                                                                                                                                                                                                                                                             | 115 mm                             | 115 mm                             | 115 mm                           |
| Dim. L x W x H (mm)       | 1032 x 783 x 1406 mm                                                                                                                                                                                                                                                                                                                                                                                                                                                                                               | 1032 x 783 x 1636 mm               | 1419 x 783 x 1406 mm               | 1419 x 783 x 1636 mm             |
| Weight (kg)               | 113 kg                                                                                                                                                                                                                                                                                                                                                                                                                                                                                                             | 125 kg                             | 153 kg                             | 171 kg                           |
| Order No.                 | 573 734                                                                                                                                                                                                                                                                                                                                                                                                                                                                                                            | 573 737                            | 573 740                            | 573 743                          |

# B.PRO TRAY TRANSPORT TROLLEYS, FOR PASSIVE COOLING WITH EUTECTIC PLATES, DOUBLE-WALLED, INSULATED

| For Euronorm or<br>Gastronorm trays | TTW-PK 32-115 DZU                                                                                                                                                                                                                                                                                                                                                                                                                                                                                          | TTW 40-115 DZU                                                                                                                  |  |
|-------------------------------------|------------------------------------------------------------------------------------------------------------------------------------------------------------------------------------------------------------------------------------------------------------------------------------------------------------------------------------------------------------------------------------------------------------------------------------------------------------------------------------------------------------|---------------------------------------------------------------------------------------------------------------------------------|--|
| Model                               | Tray transport trolleys, for passive cooling with 2 eutectic plates, double-walled, insulated, for Euronorm or Gastronorm trays                                                                                                                                                                                                                                                                                                                                                                            | Tray transport trolleys, for passive cooling with 3 eutectic plates, double-walled, insulated, for Euronorm or Gastronorm trays |  |
| Basic equipment                     | <ul> <li>Double-walled insulated, HS standard model in compliance with DIN 18865-9</li> <li>Model with dividing wall for the insertion of eutectic plates (not included in scope of delivery)</li> <li>Deep-drawn support ledges with spacing of 115 mm</li> <li>With 2 vertical, ergonomic push handles on the left and right of the short side</li> <li>Rugged, all-round bumper rail</li> <li>Castors with 160 mm dia., 2 fixed castors and 2 steering castors with brakes, galvanised steel</li> </ul> |                                                                                                                                 |  |
| Eutectic plates                     | With 2 eutectic plates                                                                                                                                                                                                                                                                                                                                                                                                                                                                                     | With 3 eutectic plates                                                                                                          |  |
| Hinged doors/compartments           | 2/2                                                                                                                                                                                                                                                                                                                                                                                                                                                                                                        | 2/2                                                                                                                             |  |
| Capacity                            | 32 Euronorm or<br>Gastronorm trays,<br>crosswise                                                                                                                                                                                                                                                                                                                                                                                                                                                           | 40 Euronorm or<br>Gastronor trays,<br>crosswise                                                                                 |  |
| Space between ledges                | 115 mm                                                                                                                                                                                                                                                                                                                                                                                                                                                                                                     | 115 mm                                                                                                                          |  |
| Dim. L x W x H (mm)                 | 1452 x 956 x 1406 mm                                                                                                                                                                                                                                                                                                                                                                                                                                                                                       | 1452 x 956 x 1636 mm                                                                                                            |  |
| Weight (kg)                         | 165 kg                                                                                                                                                                                                                                                                                                                                                                                                                                                                                                     | 180 kg                                                                                                                          |  |
| Order No.                           | 574 894                                                                                                                                                                                                                                                                                                                                                                                                                                                                                                    | 574 895                                                                                                                         |  |