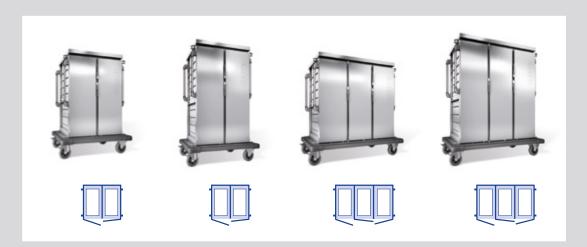

# B.PRO TRAY TRANSPORT TROLLEYS, SINGLE-WALLED

| For Euronorm trays        | TTW 16-115 EZE                                                                                                                                                                                                                                                                                                                                                                       | TTW 20-115 EZE                     | TTW 24-115 EDE                   | TTW 30-115 EDE                     |
|---------------------------|--------------------------------------------------------------------------------------------------------------------------------------------------------------------------------------------------------------------------------------------------------------------------------------------------------------------------------------------------------------------------------------|------------------------------------|----------------------------------|------------------------------------|
| Model                     | Tray transport trolleys, single-walled, for Euronorm trays                                                                                                                                                                                                                                                                                                                           |                                    |                                  |                                    |
| Basic equipment           | <ul> <li>Single-walled HS standard model in compliance with DIN 18865-9</li> <li>Deep-drawn support ledges with spacing of 115 mm</li> <li>With 2 vertical, ergonomic push handles on the left and right of the short side</li> <li>Rugged, all-round bumper rail</li> <li>Castors with 160 mm dia., 2 fixed castors and 2 steering castors with brakes, galvanised steel</li> </ul> |                                    |                                  |                                    |
| Hinged doors/compartments | 2/2                                                                                                                                                                                                                                                                                                                                                                                  | 2/2                                | 3/3                              | 3/3                                |
| Capacity                  | 16 Euronorm trays,<br>lengthwise                                                                                                                                                                                                                                                                                                                                                     | 20 Euronorm trays,<br>lengthwise   | 24 Euronorm trays,<br>lengthwise | 30 Euronorm trays,<br>lengthwise   |
| Space between ledges      | 115 mm                                                                                                                                                                                                                                                                                                                                                                               | 115 mm                             | 115 mm                           | 115 mm                             |
| Dim. L x W x H (mm)       | 1122 x 783 x 1406 mm                                                                                                                                                                                                                                                                                                                                                                 | 1122 x 783 x 1636 mm               | 1554 x 783 x 1406 mm             | 1554 x 783 x 1636 mm               |
| Weight (kg)               | 93 kg                                                                                                                                                                                                                                                                                                                                                                                | 103 kg                             | 127 kg                           | 141 kg                             |
| Order No.                 | 573 720                                                                                                                                                                                                                                                                                                                                                                              | 573 723                            | 573 726                          | 573 729                            |
| For Gastronorm trays      | TTW 16-115 EZG                                                                                                                                                                                                                                                                                                                                                                       | TTW 20-115 EZG                     | TTW 24-115 EDG                   | TTW 30-115 EDG                     |
| Model                     | Tray transport trolleys, single-walled, for Gastronorm trays                                                                                                                                                                                                                                                                                                                         |                                    |                                  |                                    |
| Basic equipment           | <ul> <li>Single-walled HS standard model in compliance with DIN 18865-9</li> <li>Deep-drawn support ledges with spacing of 115 mm</li> <li>With 2 vertical, ergonomic push handles on the left and right of the short side</li> <li>Rugged, all-round bumper rail</li> <li>Castors with 160 mm dia., 2 fixed castors and 2 steering castors with brakes, galvanised steel</li> </ul> |                                    |                                  |                                    |
| Hinged doors/compartments | 2/2                                                                                                                                                                                                                                                                                                                                                                                  | 2/2                                | 3/3                              | 3/3                                |
| Capacity                  | 16 Gastronorm trays, lengthwise                                                                                                                                                                                                                                                                                                                                                      | 20 Gastronorm trays,<br>lengthwise | 24 Gastronorm trays, lengthwise  | 30 Gastronorm trays,<br>lengthwise |
| Space between ledges      | 115 mm                                                                                                                                                                                                                                                                                                                                                                               | 115 mm                             | 115 mm                           | 115 mm                             |
| Dim. L x W x H (mm)       | 1032 x 783 x 1406 mm                                                                                                                                                                                                                                                                                                                                                                 | 1032 x 783 x 1636 mm               | 1419 x 783 x 1406 mm             | 1419 x 783 x 1636 mm               |
| Weight (kg)               | 89 kg                                                                                                                                                                                                                                                                                                                                                                                | 98 kg                              | 119 kg                           | 134 kg                             |
| Order No.                 | 573 732                                                                                                                                                                                                                                                                                                                                                                              | 573 735                            | 573 738                          | 573 741                            |

# B.PRO TRAY TRANSPORT TROLLEYS, SINGLE-WALLED

| For Euronorm or<br>Gastronorm trays | TTW 16-115 EEU                                                                                                                                                                                                                                                                                                        | TTW 20-115 EEU                                  | TTW 32-115 EZU                                  | TTW 40-115 EZU                                  |
|-------------------------------------|-----------------------------------------------------------------------------------------------------------------------------------------------------------------------------------------------------------------------------------------------------------------------------------------------------------------------|-------------------------------------------------|-------------------------------------------------|-------------------------------------------------|
| Model                               | Tray transport trolleys, single-walled, for Euronorm or Gastronorm trays                                                                                                                                                                                                                                              |                                                 |                                                 |                                                 |
| Basic equipment                     | - Single-walled HS standard model in compliance with DIN 18865-9 - Deep-drawn support ledges with spacing of 115 mm - With 2 vertical, ergonomic push handles on the left and right of the short side - Rugged, all-round bumper rail - Castors with 160 mm dia., 4 steering castors, 2 with brakes, galvanised steel |                                                 |                                                 |                                                 |
| Hinged doors/compartments           | 1/1                                                                                                                                                                                                                                                                                                                   | 1/1                                             | 2/2                                             | 2/2                                             |
| Capacity                            | 16 Euronorm or<br>Gastronor trays,<br>crosswise                                                                                                                                                                                                                                                                       | 20 Euronorm or<br>Gastronor trays,<br>crosswise | 32 Euronorm or<br>Gastronor trays,<br>crosswise | 40 Euronorm or<br>Gastronor trays,<br>crosswise |
| Space between ledges                | 115 mm                                                                                                                                                                                                                                                                                                                | 115 mm                                          | 115 mm                                          | 115 mm                                          |
| Dim. L x W x H (mm)                 | 870 x 956 x 1406 mm                                                                                                                                                                                                                                                                                                   | 870 x 956 x 1636 mm                             | 1452 x 956 x 1406 mm                            | 1452 x 956 x 1636 mm                            |
| Weight (kg)                         | 71 kg                                                                                                                                                                                                                                                                                                                 | 79 kg                                           | 109 kg                                          | 129 kg                                          |
| Order No.                           | 573 744                                                                                                                                                                                                                                                                                                               | 573 746                                         | 573 748                                         | 573 750                                         |