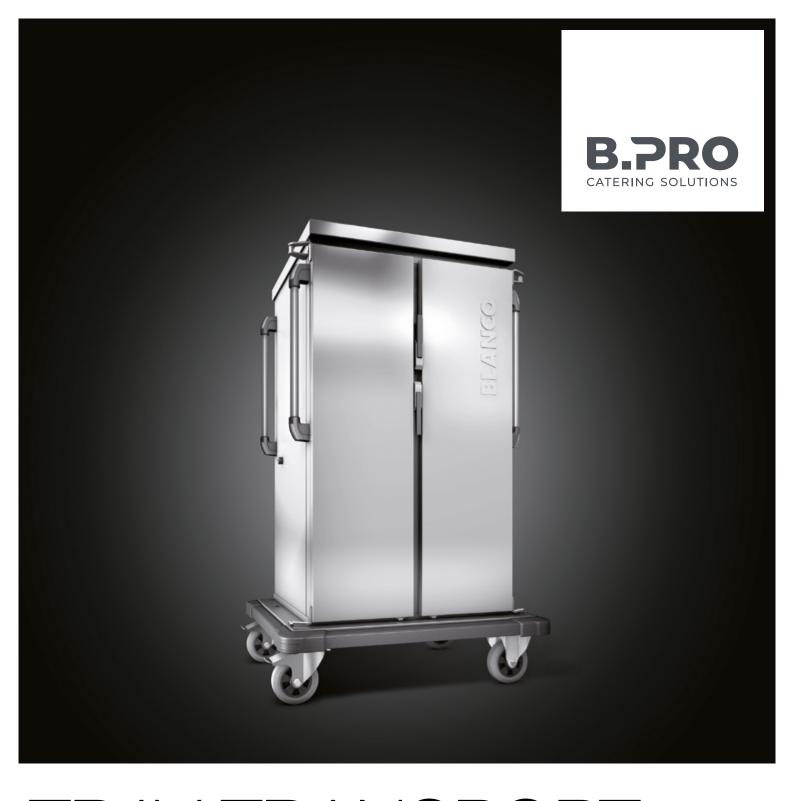

# TRAY TRANSPORT TROLLEYS

For safe and hygienic food distribution in the tray system.

# STRONG SUPPORT

The tray transport trolleys from B.PRO Catering Solutions.

The B.PRO tray transport trolleys (TTW) lend a supportive hand. The seamlessly deep-drawn support ledges help you load and unload trays swiftly. The four extra-long push handles offer an ergonomic handle height for everyone in the

team – for easier pushing, pulling, manoeuvring for persons of all sizes, even when the doors are open. The high-quality design ensures ideal hygiene with effortless cleaning, which saves valuable time.

Quality that draws attention: B.PRO tray transport trolleys – for safe and hygienic food distribution in the tray system.