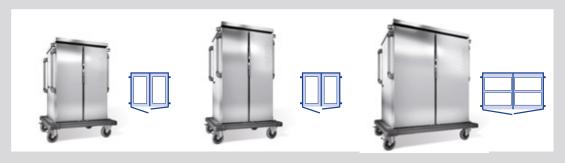

# B.PRO TRAY TRANSPORT TROLLEYS, FOR PASSIVE COOLING WITH EUTECTIC PLATES, DOUBLE-WALLED, INSULATED

| For Euronorm or<br>Gastronorm trays | TTW-PK 32-115 DZU                                                                                                                                                                                                                                                                                                                                                                                                                                                                                          | TTW 40-115 DZU                                                                                                                  |  |
|-------------------------------------|------------------------------------------------------------------------------------------------------------------------------------------------------------------------------------------------------------------------------------------------------------------------------------------------------------------------------------------------------------------------------------------------------------------------------------------------------------------------------------------------------------|---------------------------------------------------------------------------------------------------------------------------------|--|
| Model                               | Tray transport trolleys, for passive cooling with 2 eutectic plates, double-walled, insulated, for Euronorm or Gastronorm trays                                                                                                                                                                                                                                                                                                                                                                            | Tray transport trolleys, for passive cooling with 3 eutectic plates, double-walled, insulated, for Euronorm or Gastronorm trays |  |
| Basic equipment                     | <ul> <li>Double-walled insulated, HS standard model in compliance with DIN 18865-9</li> <li>Model with dividing wall for the insertion of eutectic plates (not included in scope of delivery)</li> <li>Deep-drawn support ledges with spacing of 115 mm</li> <li>With 2 vertical, ergonomic push handles on the left and right of the short side</li> <li>Rugged, all-round bumper rail</li> <li>Castors with 160 mm dia., 2 fixed castors and 2 steering castors with brakes, galvanised steel</li> </ul> |                                                                                                                                 |  |
| Eutectic plates                     | With 2 eutectic plates                                                                                                                                                                                                                                                                                                                                                                                                                                                                                     | With 3 eutectic plates                                                                                                          |  |
| Hinged doors/compartments           | 2/2                                                                                                                                                                                                                                                                                                                                                                                                                                                                                                        | 2/2                                                                                                                             |  |
| Capacity                            | 32 Euronorm or<br>Gastronorm trays,<br>crosswise                                                                                                                                                                                                                                                                                                                                                                                                                                                           | 40 Euronorm or<br>Gastronor trays,<br>crosswise                                                                                 |  |
| Space between ledges                | 115 mm                                                                                                                                                                                                                                                                                                                                                                                                                                                                                                     | 115 mm                                                                                                                          |  |
| Dim. L x W x H (mm)                 | 1452 x 956 x 1406 mm                                                                                                                                                                                                                                                                                                                                                                                                                                                                                       | 1452 x 956 x 1636 mm                                                                                                            |  |
| Weight (kg)                         | 165 kg                                                                                                                                                                                                                                                                                                                                                                                                                                                                                                     | 180 kg                                                                                                                          |  |
| Order No.                           | 574 894                                                                                                                                                                                                                                                                                                                                                                                                                                                                                                    | 574 895                                                                                                                         |  |