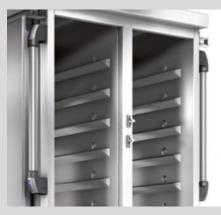

#### Separate compartments

All doors can be opened independently of one another, even in the 3-door models. This facilitates removing the trays and helps to maintain constant temperatures in the interior for as long as possible.

#### Deep-drawn support ledges

Our deep-drawn ledge walls with integrated tip safety consist of a single piece – without dirty joints, sharp corners or edges. This makes cleaning easier, minimises the risk of injury and protects the trays.