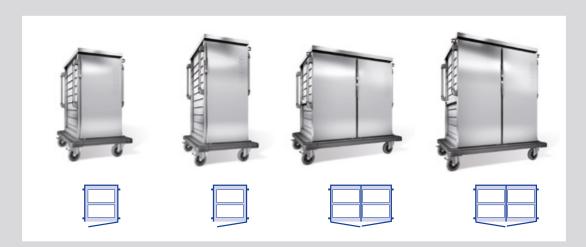

### B.PRO TRAY TRANSPORT TROLLEYS, DOUBLE-WALLED, INSULATED

| For Euronorm trays        | TTW 16-115 DZE                                                                                                                                                                                                                                                                                                                                                                                            | TTW 20-115 DZE                    | TTW 24-115 DDE                   | TTW 30-115 DDE                   |
|---------------------------|-----------------------------------------------------------------------------------------------------------------------------------------------------------------------------------------------------------------------------------------------------------------------------------------------------------------------------------------------------------------------------------------------------------|-----------------------------------|----------------------------------|----------------------------------|
|                           |                                                                                                                                                                                                                                                                                                                                                                                                           |                                   |                                  |                                  |
| Model                     | Tray transport trolleys, double-walled, insulated, for Euronorm trays                                                                                                                                                                                                                                                                                                                                     |                                   |                                  |                                  |
| Basic equipment           | <ul> <li>- Double-walled insulated, HS standard model in compliance with DIN 18865-9</li> <li>- Deep-drawn support ledges with spacing of 115 mm</li> <li>- With 2 vertical, ergonomic push handles on the left and right of the short side</li> <li>- Rugged, all-round bumper rail</li> <li>- Castors with 160 mm dia., 2 fixed castors and 2 steering castors with brakes, galvanised steel</li> </ul> |                                   |                                  |                                  |
| Hinged doors/compartments | 2/2                                                                                                                                                                                                                                                                                                                                                                                                       | 2/2                               | 3/3                              | 3/3                              |
| Capacity                  | 16 Euronorm trays,<br>lengthwise                                                                                                                                                                                                                                                                                                                                                                          | 20 Euronorm trays,<br>lengthwise  | 24 Euronorm trays,<br>lengthwise | 30 Euronorm trays,<br>lengthwise |
| Space between ledges      | 115 mm                                                                                                                                                                                                                                                                                                                                                                                                    | 115 mm                            | 115 mm                           | 115 mm                           |
| Dim. L x W x H (mm)       | 1122 x 783 x 1406 mm                                                                                                                                                                                                                                                                                                                                                                                      | 1122 x 783 x 1636 mm              | 1554 x 783 x 1406 mm             | 1554 x 783 x 1636 mm             |
| Weight (kg)               | 111 kg                                                                                                                                                                                                                                                                                                                                                                                                    | 124 kg                            | 151 kg                           | 166 kg                           |
| Order No.                 | 573 721                                                                                                                                                                                                                                                                                                                                                                                                   | 573 724                           | 573 727                          | 573 730                          |
| For Gastronorm trays      | TTW 16-115 DZG                                                                                                                                                                                                                                                                                                                                                                                            | TTW 20-115 DZG                    | TTW 24-115 DDG                   | TTW 30-115 DDG                   |
| Model                     | Tray transport trolleys, double-                                                                                                                                                                                                                                                                                                                                                                          | walled, insulated, for Gastronorm | trays                            |                                  |
| Basic equipment           | - Double-walled insulated, HS standard model in compliance with DIN 18865-9  - Deep-drawn support ledges with spacing of 115 mm  - With 2 vertical, ergonomic push handles on the left and right of the short side  - Rugged, all-round bumper rail  - Castors with 160 mm dia., 2 fixed castors and 2 steering castors with brakes, galvanised steel                                                     |                                   |                                  |                                  |
| Hinged doors/compartments | 2/2                                                                                                                                                                                                                                                                                                                                                                                                       | 2/2                               | 3/3                              | 3/3                              |
| Capacity                  | 16 Gastronorm trays, lengthwise                                                                                                                                                                                                                                                                                                                                                                           | 20 Gastronorm trays, lengthwise   | 24 Gastronorm trays, lengthwise  | 30 Gastronorm trays, lengthwise  |
| Space between ledges      | 115 mm                                                                                                                                                                                                                                                                                                                                                                                                    | 115 mm                            | 115 mm                           | 115 mm                           |
| Dim. L x W x H (mm)       | 1032 x 783 x 1406 mm                                                                                                                                                                                                                                                                                                                                                                                      | 1032 x 783 x 1636 mm              | 1419 x 783 x 1406 mm             | 1419 x 783 x 1636 mm             |
| Weight (kg)               | 106 kg                                                                                                                                                                                                                                                                                                                                                                                                    | 118 kg                            | 143 kg                           | 159 kg                           |
| Order No.                 | 573 733                                                                                                                                                                                                                                                                                                                                                                                                   | 573 736                           | 573 739                          | 573 742                          |

### BPPOTRAY TRANSPORT TROLLEYS, DOUBLE-WALLED, INSULATED

| For Euronorm or<br>Gastronorm trays | TTW 16-115 DEU                                                                                                                                                                                                                                                                                                                                                                 | TTW 20-115 DEU                             | TTW 32-115 DZU                            | TTW 40-115 DZU                            |
|-------------------------------------|--------------------------------------------------------------------------------------------------------------------------------------------------------------------------------------------------------------------------------------------------------------------------------------------------------------------------------------------------------------------------------|--------------------------------------------|-------------------------------------------|-------------------------------------------|
| Model                               | Tray transport trolleys, double-walled, insulated, for Euronorm or Gastronorm trays                                                                                                                                                                                                                                                                                            |                                            |                                           |                                           |
| Basic equipment                     | <ul> <li>Double-walled insulated, HS standard model in compliance with DIN 18865-9</li> <li>Deep-drawn support ledges with spacing of 115 mm</li> <li>With 2 vertical, ergonomic push handles on the left and right of the short side</li> <li>Rugged, all-round bumper rail</li> <li>Castors with 160 mm dia., 4 steering castors, 2 with brakes, galvanised steel</li> </ul> |                                            |                                           |                                           |
| Hinged doors/compartments           | 1/1                                                                                                                                                                                                                                                                                                                                                                            | 1/1                                        | 2/2                                       | 2/2                                       |
| Capacity                            | 16 Euronorm or Gastronorm trays, crosswise                                                                                                                                                                                                                                                                                                                                     | 20 Euronorm or Gastronorm trays, crosswise | 32 Euronorm or Gastronor trays, crosswise | 40 Euronorm or Gastronor trays, crosswise |
| Space between ledges                | 115 mm                                                                                                                                                                                                                                                                                                                                                                         | 115 mm                                     | 115 mm                                    | 115 mm                                    |
| Dim. L x W x H (mm)                 | 870 x 956 x 1406 mm                                                                                                                                                                                                                                                                                                                                                            | 870 x 956 x 1636 mm                        | 1452 x 956 x 1406 mm                      | 1452 x 956 x 1636 mm                      |
| Weight (kg)                         | 92 kg                                                                                                                                                                                                                                                                                                                                                                          | 102 kg                                     | 138 kg                                    | 158 kg                                    |
| Order No.                           | 573 745                                                                                                                                                                                                                                                                                                                                                                        | 573 747                                    | 573 749                                   | 573 751                                   |