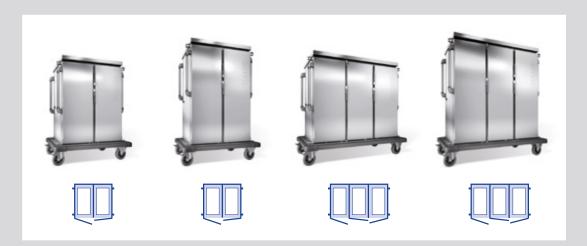

#### Separate compartments

All doors can be opened independently of one another, even in the 3-door models. This facilitates removing the trays and helps to maintain constant temperatures in the interior for as long as possible.

### B.PRO TRAY TRANSPORT TROLLEYS, DOUBLE-WALLED, INSULATED

| For Euronorm trays        | TTW 16-115 DZE                                                                                                                                                                                                                                                                                                                                                                                            | TTW 20-115 DZE                    | TTW 24-115 DDE                   | TTW 30-115 DDE                   |
|---------------------------|-----------------------------------------------------------------------------------------------------------------------------------------------------------------------------------------------------------------------------------------------------------------------------------------------------------------------------------------------------------------------------------------------------------|-----------------------------------|----------------------------------|----------------------------------|
|                           |                                                                                                                                                                                                                                                                                                                                                                                                           |                                   |                                  |                                  |
| Model                     | Tray transport trolleys, double-walled, insulated, for Euronorm trays                                                                                                                                                                                                                                                                                                                                     |                                   |                                  |                                  |
| Basic equipment           | <ul> <li>- Double-walled insulated, HS standard model in compliance with DIN 18865-9</li> <li>- Deep-drawn support ledges with spacing of 115 mm</li> <li>- With 2 vertical, ergonomic push handles on the left and right of the short side</li> <li>- Rugged, all-round bumper rail</li> <li>- Castors with 160 mm dia., 2 fixed castors and 2 steering castors with brakes, galvanised steel</li> </ul> |                                   |                                  |                                  |
| Hinged doors/compartments | 2/2                                                                                                                                                                                                                                                                                                                                                                                                       | 2/2                               | 3/3                              | 3/3                              |
| Capacity                  | 16 Euronorm trays,<br>lengthwise                                                                                                                                                                                                                                                                                                                                                                          | 20 Euronorm trays,<br>lengthwise  | 24 Euronorm trays,<br>lengthwise | 30 Euronorm trays,<br>lengthwise |
| Space between ledges      | 115 mm                                                                                                                                                                                                                                                                                                                                                                                                    | 115 mm                            | 115 mm                           | 115 mm                           |
| Dim. L x W x H (mm)       | 1122 x 783 x 1406 mm                                                                                                                                                                                                                                                                                                                                                                                      | 1122 x 783 x 1636 mm              | 1554 x 783 x 1406 mm             | 1554 x 783 x 1636 mm             |
| Weight (kg)               | 111 kg                                                                                                                                                                                                                                                                                                                                                                                                    | 124 kg                            | 151 kg                           | 166 kg                           |
| Order No.                 | 573 721                                                                                                                                                                                                                                                                                                                                                                                                   | 573 724                           | 573 727                          | 573 730                          |
| For Gastronorm trays      | TTW 16-115 DZG                                                                                                                                                                                                                                                                                                                                                                                            | TTW 20-115 DZG                    | TTW 24-115 DDG                   | TTW 30-115 DDG                   |
| Model                     | Tray transport trolleys, double-                                                                                                                                                                                                                                                                                                                                                                          | walled, insulated, for Gastronorm | trays                            |                                  |
| Basic equipment           | - Double-walled insulated, HS standard model in compliance with DIN 18865-9  - Deep-drawn support ledges with spacing of 115 mm  - With 2 vertical, ergonomic push handles on the left and right of the short side  - Rugged, all-round bumper rail  - Castors with 160 mm dia., 2 fixed castors and 2 steering castors with brakes, galvanised steel                                                     |                                   |                                  |                                  |
| Hinged doors/compartments | 2/2                                                                                                                                                                                                                                                                                                                                                                                                       | 2/2                               | 3/3                              | 3/3                              |
| Capacity                  | 16 Gastronorm trays, lengthwise                                                                                                                                                                                                                                                                                                                                                                           | 20 Gastronorm trays, lengthwise   | 24 Gastronorm trays, lengthwise  | 30 Gastronorm trays, lengthwise  |
| Space between ledges      | 115 mm                                                                                                                                                                                                                                                                                                                                                                                                    | 115 mm                            | 115 mm                           | 115 mm                           |
| Dim. L x W x H (mm)       | 1032 x 783 x 1406 mm                                                                                                                                                                                                                                                                                                                                                                                      | 1032 x 783 x 1636 mm              | 1419 x 783 x 1406 mm             | 1419 x 783 x 1636 mm             |
| Weight (kg)               | 106 kg                                                                                                                                                                                                                                                                                                                                                                                                    | 118 kg                            | 143 kg                           | 159 kg                           |
| Order No.                 | 573 733                                                                                                                                                                                                                                                                                                                                                                                                   | 573 736                           | 573 739                          | 573 742                          |

# B.PRO TRAY TRANSPORT TROLLEYS, SINGLE-WALLED

| For Euronorm trays        | TTW 16-115 EZE                                                                                                                                                                                                                                                                                                                                                                       | TTW 20-115 EZE                     | TTW 24-115 EDE                   | TTW 30-115 EDE                     |
|---------------------------|--------------------------------------------------------------------------------------------------------------------------------------------------------------------------------------------------------------------------------------------------------------------------------------------------------------------------------------------------------------------------------------|------------------------------------|----------------------------------|------------------------------------|
| Model                     | Tray transport trolleys, single-walled, for Euronorm trays                                                                                                                                                                                                                                                                                                                           |                                    |                                  |                                    |
| Basic equipment           | <ul> <li>Single-walled HS standard model in compliance with DIN 18865-9</li> <li>Deep-drawn support ledges with spacing of 115 mm</li> <li>With 2 vertical, ergonomic push handles on the left and right of the short side</li> <li>Rugged, all-round bumper rail</li> <li>Castors with 160 mm dia., 2 fixed castors and 2 steering castors with brakes, galvanised steel</li> </ul> |                                    |                                  |                                    |
| Hinged doors/compartments | 2/2                                                                                                                                                                                                                                                                                                                                                                                  | 2/2                                | 3/3                              | 3/3                                |
| Capacity                  | 16 Euronorm trays,<br>lengthwise                                                                                                                                                                                                                                                                                                                                                     | 20 Euronorm trays,<br>lengthwise   | 24 Euronorm trays,<br>lengthwise | 30 Euronorm trays,<br>lengthwise   |
| Space between ledges      | 115 mm                                                                                                                                                                                                                                                                                                                                                                               | 115 mm                             | 115 mm                           | 115 mm                             |
| Dim. L x W x H (mm)       | 1122 x 783 x 1406 mm                                                                                                                                                                                                                                                                                                                                                                 | 1122 x 783 x 1636 mm               | 1554 x 783 x 1406 mm             | 1554 x 783 x 1636 mm               |
| Weight (kg)               | 93 kg                                                                                                                                                                                                                                                                                                                                                                                | 103 kg                             | 127 kg                           | 141 kg                             |
| Order No.                 | 573 720                                                                                                                                                                                                                                                                                                                                                                              | 573 723                            | 573 726                          | 573 729                            |
| For Gastronorm trays      | TTW 16-115 EZG                                                                                                                                                                                                                                                                                                                                                                       | TTW 20-115 EZG                     | TTW 24-115 EDG                   | TTW 30-115 EDG                     |
| Model                     | Tray transport trolleys, single-walled, for Gastronorm trays                                                                                                                                                                                                                                                                                                                         |                                    |                                  |                                    |
| Basic equipment           | <ul> <li>Single-walled HS standard model in compliance with DIN 18865-9</li> <li>Deep-drawn support ledges with spacing of 115 mm</li> <li>With 2 vertical, ergonomic push handles on the left and right of the short side</li> <li>Rugged, all-round bumper rail</li> <li>Castors with 160 mm dia., 2 fixed castors and 2 steering castors with brakes, galvanised steel</li> </ul> |                                    |                                  |                                    |
| Hinged doors/compartments | 2/2                                                                                                                                                                                                                                                                                                                                                                                  | 2/2                                | 3/3                              | 3/3                                |
| Capacity                  | 16 Gastronorm trays, lengthwise                                                                                                                                                                                                                                                                                                                                                      | 20 Gastronorm trays,<br>lengthwise | 24 Gastronorm trays, lengthwise  | 30 Gastronorm trays,<br>lengthwise |
| Space between ledges      | 115 mm                                                                                                                                                                                                                                                                                                                                                                               | 115 mm                             | 115 mm                           | 115 mm                             |
| Dim. L x W x H (mm)       | 1032 x 783 x 1406 mm                                                                                                                                                                                                                                                                                                                                                                 | 1032 x 783 x 1636 mm               | 1419 x 783 x 1406 mm             | 1419 x 783 x 1636 mm               |
| Weight (kg)               | 89 kg                                                                                                                                                                                                                                                                                                                                                                                | 98 kg                              | 119 kg                           | 134 kg                             |
| Order No.                 | 573 732                                                                                                                                                                                                                                                                                                                                                                              | 573 735                            | 573 738                          | 573 741                            |