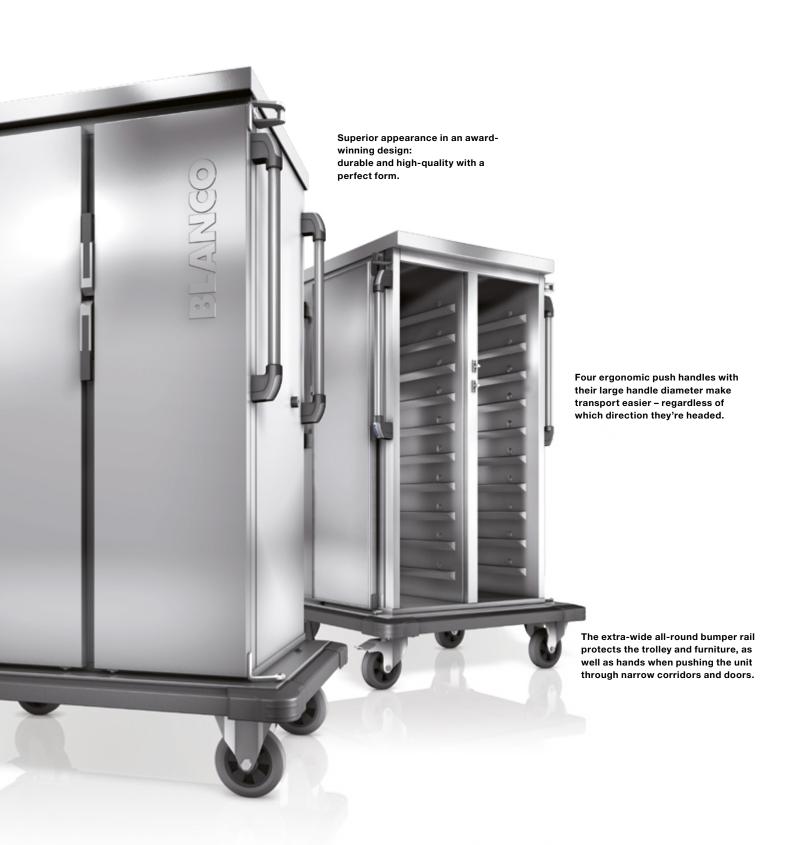

# STRONG SUPPORT

The tray transport trolleys from B.PRO Catering Solutions.

The B.PRO tray transport trolleys (TTW) lend a supportive hand. The seamlessly deep-drawn support ledges help you load and unload trays swiftly. The four extra-long push handles offer an ergonomic handle height for everyone in the

team – for easier pushing, pulling, manoeuvring for persons of all sizes, even when the doors are open. The high-quality design ensures ideal hygiene with effortless cleaning, which saves valuable time.

#### **High-quality materials**

B.PRO tray transport trolleys are made of high-quality stainless steel (material 1.403). The micro polished surface is extremely resistant to soiling and germs.

#### Separate compartments

All doors can be opened independently of one another, even in the 3-door models. This facilitates removing the trays and helps to maintain constant temperatures in the interior for as long as possible.

#### Deep-drawn support ledges

Our deep-drawn ledge walls with integrated tip safety consist of a single piece – without dirty joints, sharp corners or edges. This makes cleaning easier, minimises the risk of injury and protects the trays.