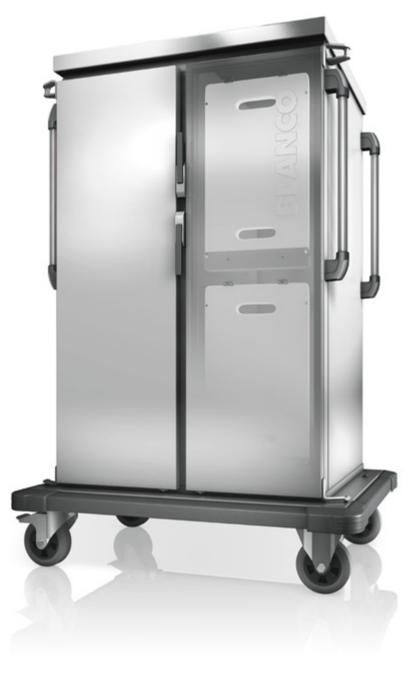

# STRONG SUPPORT

The tray transport trolleys from B.PRO Catering Solutions.

The B.PRO tray transport trolleys (TTW) lend a supportive hand. The seamlessly deep-drawn support ledges help you load and unload trays swiftly. The four extra-long push handles offer an ergonomic handle height for everyone in the

team – for easier pushing, pulling, manoeuvring for persons of all sizes, even when the doors are open. The high-quality design ensures ideal hygiene with effortless cleaning, which saves valuable time.

Quality that draws attention: B.PRO tray transport trolleys – for safe and hygienic food distribution in the tray system.