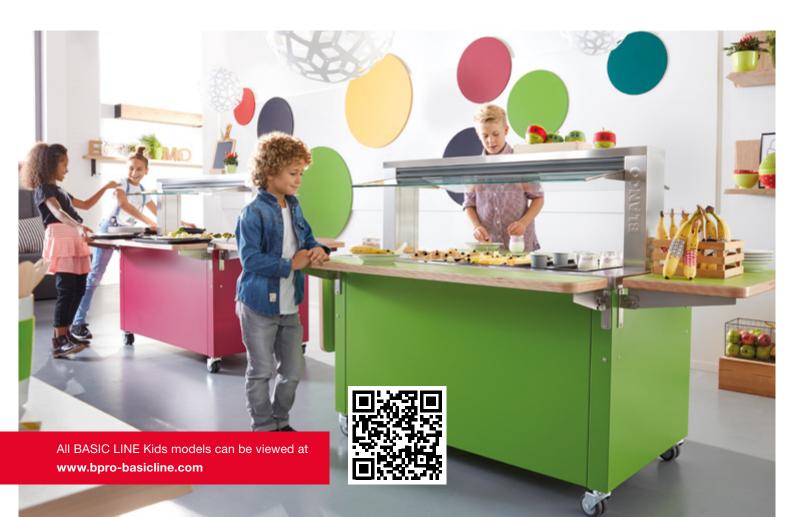

# LITTLE EXTRAS

Optimum serving height (750 mm) for children of up to 10 years of age

**Extra small:** a child-friendly serving system such as BASIC LINE Kids is adapted to children's height with lower serving system modules. There are now two unheated B.PRO plate dispensers in a time-tested design, with a serving height of 750 mm:

## The perfect complement for a harmonious ambience.