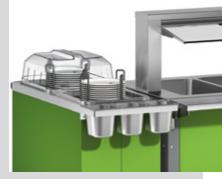

# PLATE DISPENSERS FOR KIDS

A perfect fit: the new plate dispensers Kids with a lower height are a welcome addition to the B.PRO BASIC LINE Kids serving system modules.

# LITTLE EXTRAS

Optimum serving height (750 mm) for children of up to 10 years of age

**Extra small:** a child-friendly serving system such as BASIC LINE Kids is adapted to children's height with lower serving system modules. There are now two unheated B.PRO plate dispensers in a time-tested design, with a serving height of 750 mm:

- TS-1 18-33 Kids
- TS-2 18-33 Kids

**Extra versatile:** round or rectangular, large or small – the new square plate tube can take on anything. Because of the practical hole pattern, the plate dispensers can be quickly and easily adjusted to fit almost any dish shape. Using additional plate guides, you can store up to four stacks of plates, dishes or small bowls in a single tube.

#### Little extras:

- Removable plate tube
- Tool-free Easy Setting System for adjusting plate dispensers to the weight of plates and dishes
- Optional refilling signal
- Retaining clip for hooded covers
- Optional hanging frame for Gastronorm containers

Hanging frame for Gastronorm containers available as an option – practical for serving food and portioning. Perfect for the space-saving provision of cutlery or napkins, for instance.