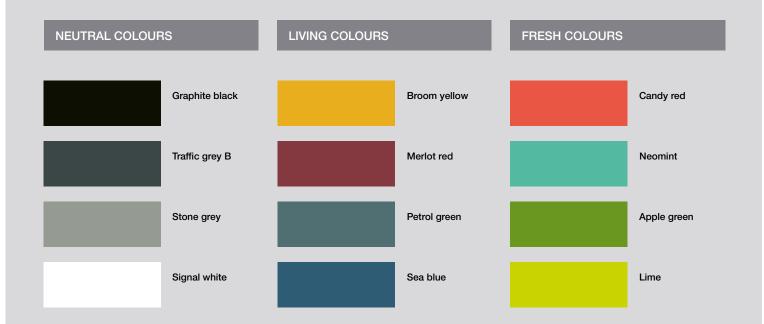

## The perfect complement for a harmonious ambience.

### **ACCESSORIES AND OPTIONS** FOR B.PRO PLATE DISPENSERS KIDS

| Illustration | Designation                                                                                   | Order<br>no. | Illustration | Designation                                                                                   | Order<br>no. |
|--------------|-----------------------------------------------------------------------------------------------|--------------|--------------|-----------------------------------------------------------------------------------------------|--------------|
|              | Body powder-coated in<br>a variety of colours                                                 | _            | not shown    | Low plate guide rods, to the upper<br>edge of the plate tube flange, steel,<br>Rilsan-covered | _            |
|              |                                                                                               |              |              | Refilling signal, red (1 piece)                                                               | 573 838      |
|              | Hooded cover, square,<br>transparent, made of polycarbonate<br>Dimensions: 420 x 420 x 175 mm | 573 771      |              |                                                                                               |              |
|              |                                                                                               |              |              | GN hanging frame on the short side,<br>stainless steel, for hanging<br>3 GN 1/6               | _            |
|              | Hooded cover, square,<br>silver-grey, made of EPP<br>Dimensions: 426 x 426 x 217 mm           | 573 767      |              | Dimensions: 476.5 x 165 x 42.5 mm                                                             |              |
| not shown    | Retaining clip for hooded covers, synthetic                                                   | 573 814      | not shown    | Cleaning drawer                                                                               | _            |
|              | 4 additional plate guide rods, steel,<br>Rilsan-covered                                       | _            |              | All-round bumper rail                                                                         | _            |