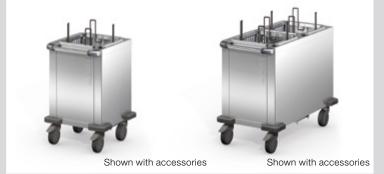

- TS-1 18-33 Kids
- TS-2 18-33 Kids

**Extra versatile:** round or rectangular, large or small – the new square plate tube can take on anything. Because of the practical hole pattern, the plate dispensers can be quickly and easily adjusted to fit almost any dish shape. Using additional plate guides, you can store up to four stacks of plates, dishes or small bowls in a single tube.

### **B.PRO PLATE DISPENSERS KIDS**

| Model                         | TS-1 18-33 Kids<br>unheated                                                                                                                            | TS-2 18-33 Kids<br>unheated                                                  |  |  |
|-------------------------------|--------------------------------------------------------------------------------------------------------------------------------------------------------|------------------------------------------------------------------------------|--|--|
| Basic equipment               | <ul> <li>Easy Setting System (ESS) for simple spring setting,<br/>adjusts the dispenser to the weight of plates and dishes</li> </ul>                  |                                                                              |  |  |
|                               | - Square plate tubes, completely removable                                                                                                             |                                                                              |  |  |
|                               | - Stainless-steel safety push handle with side guard elements                                                                                          |                                                                              |  |  |
|                               | - Solid synthetic (polyamide) corner guards protect against damage                                                                                     |                                                                              |  |  |
|                               | <ul> <li>Synthetic castors, 4 steering castors, 2 with brakes, 125 mm dia.,<br/>corrosion-resistant in compliance with DIN 18867, Section 8</li> </ul> |                                                                              |  |  |
| Dimensions L x W x H (mm)     | 554 x 520 x 880 mm                                                                                                                                     | 990 x 520 x 880 mm                                                           |  |  |
| Height excl. plate guide rods | 750 mm                                                                                                                                                 |                                                                              |  |  |
| Capacity                      | approx. 60 plates,<br>round: dia. 18–33 cm,<br>rectangular: max. 28 x 28 cm                                                                            | approx. 120 plates,<br>round: dia. 18–33 cm,<br>rectangular: max. 28 x 28 cm |  |  |
| Stacking height               | With hooded cover: 650 mm, w/o hooded cover: 635 mm                                                                                                    |                                                                              |  |  |
| Hooded cover                  | Optional, made of polycarbonate (420 x 420 mm)                                                                                                         |                                                                              |  |  |
| Weight (in kg)                | 34 kg                                                                                                                                                  | 52 kg                                                                        |  |  |
| Material                      | Stainless steel with micro-polished surface                                                                                                            |                                                                              |  |  |
| Order no.                     | 574 766                                                                                                                                                | 574 765                                                                      |  |  |