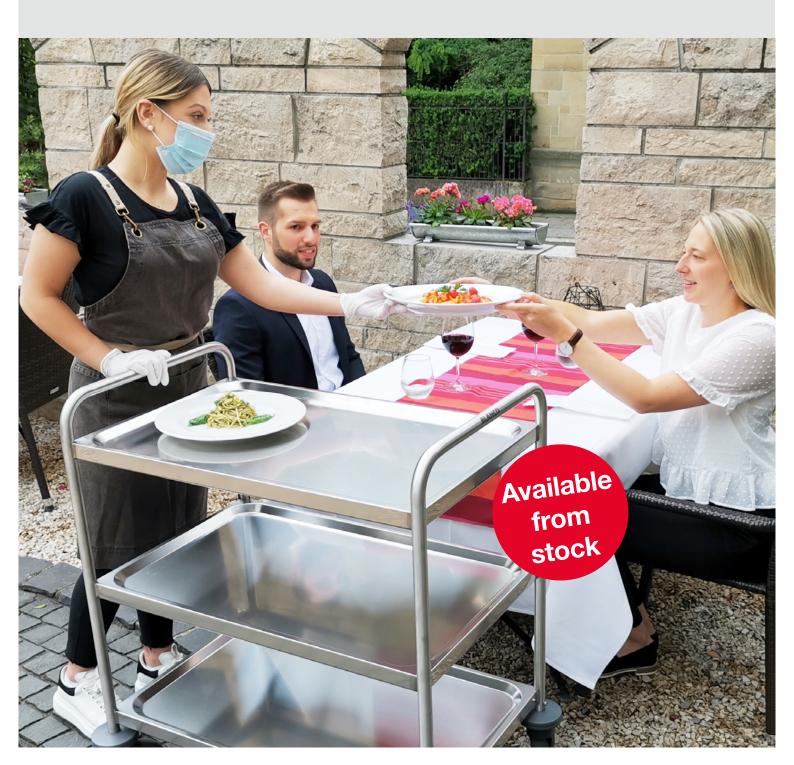

# HYGIENE FOR PROFESSIONALS

Flexible BLANCO serving trolleys in the food service industry

## ONE FOR ALL

Five options for new possible uses: BLANCO serving trolleys are versatile assistants.