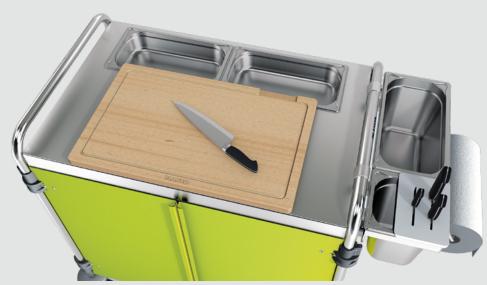

#### Hygienic kitchen assistant

The new worktop for serving trolleys allows you to create a highly practical, mobile chopping area in an instant. Ideal for personalised work areas in food preparation.