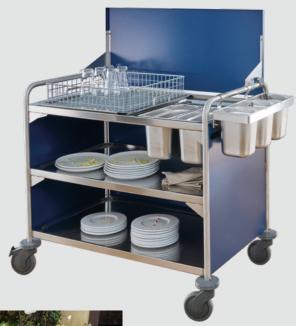

### Quickly sorted and ready to go!

The clearing station is perfect for easy clearing. It serves as an intermediary station for depositing and sorting waste, dishes and cutlery in indoor and outdoor areas.